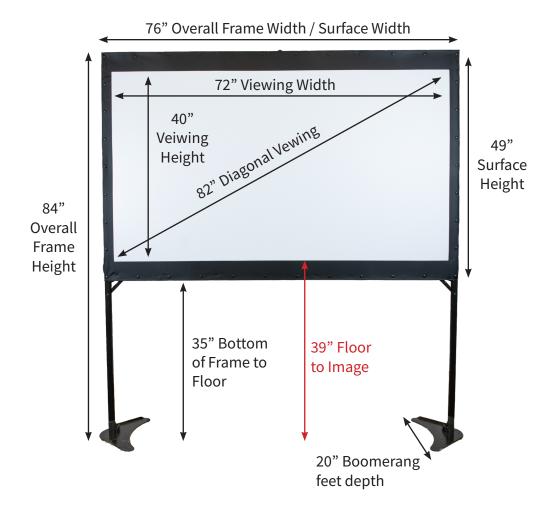

## 6' Foot Screen

| Specifications           | Dimensions and Weight |
|--------------------------|-----------------------|
| Net Image                | 40" x 72"             |
| Floor to Image           | 39"                   |
| Overall Frame Height     | 84"                   |
| Overall Frame Width      | 76"                   |
| Bottom of Frame to Floor | 35"                   |
| Surface Width            | 76"                   |
| Surface Height           | 49"                   |
| Viewing Width            | 72"                   |
| Viewing Height           | 40"                   |
| Viewing Diagonal         | 82"                   |
| Frame Weight             | 24 lbs.               |
| Surface Weight           | 2 lbs.                |
| Frame Folded Width       | 11.5"                 |
| Frame Folded Length      | 47.75"                |
| Frame Folded Height      | 4"                    |
| Bag Dimensions           | 47.75" x 11.5" x 4"   |
| Bag Weight               | 4 lbs.                |